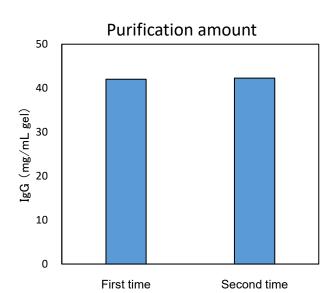

## Ab-Capcher Mag<sup>™</sup> Medium-scale IgG purification

| Number of times | IgG<br>(mg/mL gel) | Capture<br>rate |
|-----------------|--------------------|-----------------|
| First time      | 42.0               | 81.6%           |
| Second time     | 42.3               | 81.3%           |

A 50-fold amount of human IgG solution was added to Ab-Capcher Mag<sup>™</sup> in an amount equivalent to 50 mg/mL gel, and the purified amount of antibody and its capture rate when 25 mL of sample was treated were examined. In addition, changes in the amount of purified antibody due to repeated use of the gel were examined. As a result, 42 mg/mL gel IgG could be recovered from Ab-Capcher Mag<sup>™</sup> 0.5 mL, and the capture rate was 81.6%. When the gel was washed and the same operation was performed again, the binding amount was 42.3 mg/mL gel and the capture rate was 81.3%, which were the same values as those of the first time.