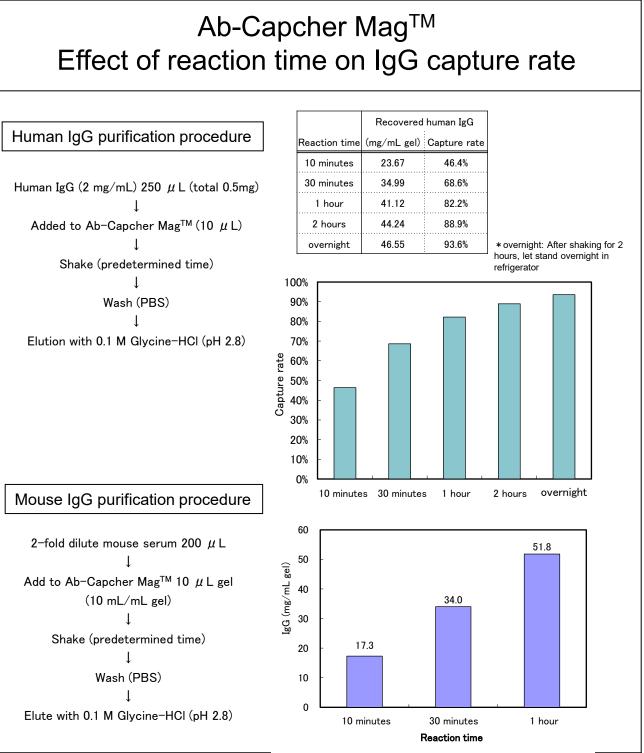

Ab-Capcher Mag<sup>™</sup> was studied to determine the effect of reaction time on the amount of purified antibody and its rate of capture. For human IgG, yield increased with increasing reaction time: 82% in 1 hour and 89% in 2 hours. By allowing the reaction to stand overnight (4° C), it was possible to recover 90% or more of IgG. For mouse IgG the amount of purified antibody also increased with increasing reaction time, with 51.8 mg/mL gel IgG purified in 1 hour.