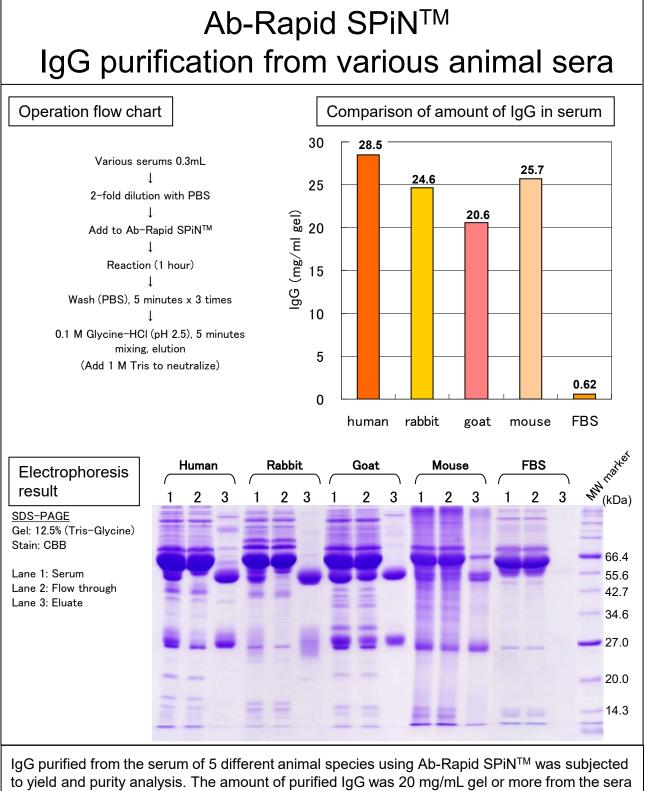

## Application data No.21

to yield and purity analysis. The amount of purified IgG was 20 mg/mL gel or more from the sera of all animals but not from FBS. Given the IgG content of serum is typically approximately 10 mg/mL, each purification was performed on 30 mg/mL gel amount of serum. Thus, IgG could be purified from various animal sera with sufficient recovery rate. Since FBS originally has a low IgG content, it is speculated that the yield was low in this purification.