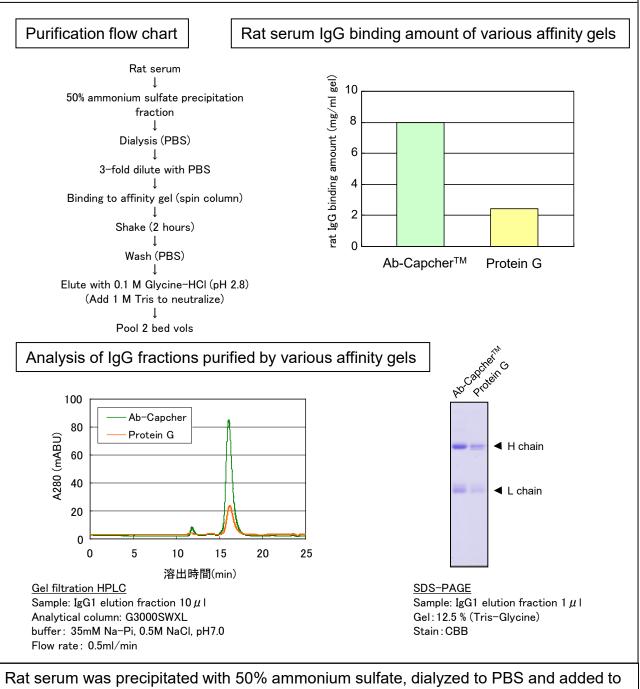

oteNova

Rat serum was precipitated with 50% ammonium sulfate, dialyzed to PBS and added to Ab-Capcher<sup>™</sup> and a commercially available protein G gel. Binding of rat serum IgG to Ab-Capcher<sup>™</sup> was 4-fold elevated compared to a commercially available protein G gel. IgG purity was 93.0% for protein G gel and 95.0% for Ab-Capcher<sup>™</sup>. Thus, Ab-Capcher<sup>™</sup> was able to purify 4-fold higher amount of highly purified rat serum IgG than commercially available protein G gel.