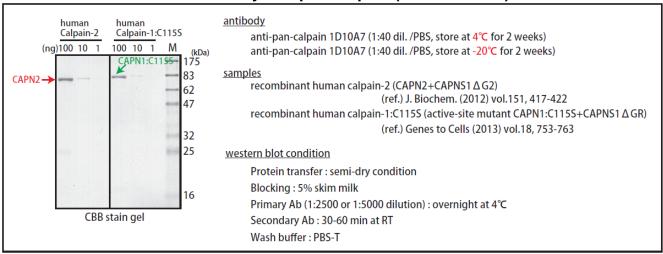

## **POLYCLONAL ANTIBODY**

For research use only. Not for clinical diagnosis.

Catalog No. COP-080062

## Anti Calpain (CAPN1, 2, 3, 8)

**Product type** Primary antibodies

**Host** Mouse

Source ascitic fluid (expanded with PBS)

 Clone
 1D10A7

 Volume
 50 μl

Immunogen fusion recombinant protein: NP\_001739+NP\_001003962 full length

Speciaficity CAPN1, 2, 3, 8

Cross reactivity Human

Application notes Recommended use: WB

Recommended dilutions
•Western Blot: 1/2,500-1/5,000

Optimal dilutions/concentrations should be determined by the end user.

Store below -20°C (below -80°C for prolonged storage).

**Storage** Aliquot to avoid cycles of freeze/thaw.

**Reference** Kasai Y et al J Biochem 100, 183-190, 1986

## Detection of CAPN1 and CAPN2 by anti-pan-Calpain (clone 1D10A7)