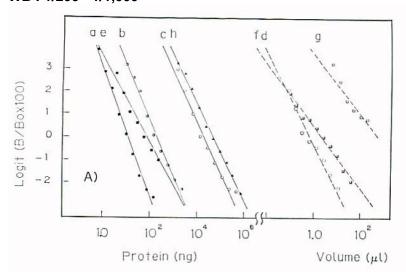

Displacement curves of inhibin preparations from various sources in RIA systems. The curves were linealized by the methods of least squares on logarithmic amounts of the preparations versus logit (B/Bo).

a; pFF 32kDa inhibin, b; partially purified inhibin by gel filtration, c; partially purified inhibin by Matrix gel RedA, d; pFF, e; bFF 32KDa inhibin, f; bFF, g; hFF, h; rat ovarian extract.

**Storage** 