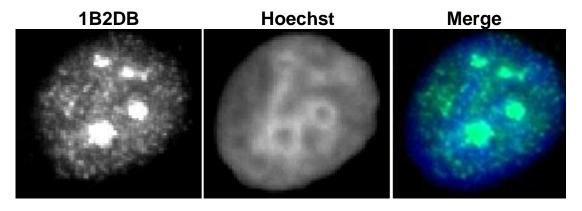

NIH3T3

Fig.1 Immunocytochemistry/ Immunofluorescence – AATF/Che-1/Traube antibody(1B2D), NIH3T3(mouse) cells

Fig.2 Western blot - AATF/Che-1/Traube antibody (1B2D8) , HeLa cell total and nuclear total extracts.