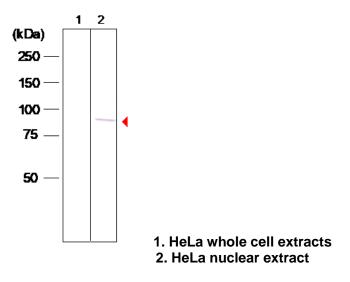

NIH3T3

Fig.1 Immunocytochemistry/ Immunofluorescence – AATF/Che-1/Traube antibody(1B2D), NIH3T3(mouse) cells

Fig.2 Western blot - AATF/Che-1/Traube antibody (1B2D8) , HeLa cell total and nuclear total extracts.