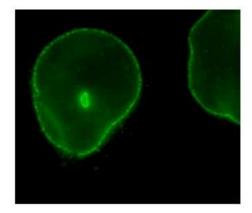

### **ANTIBODY CHARACTERIZATION**

Fig.1 Immunocytochemistry/ Immunofluorescence - Nup62/p62 antibody (8A12), HeLa cells

Fig.2 Western blot - Nup62/p62 antibody (8A12) , HeLa cell nuclear membrane fraction