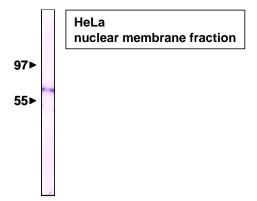

### **ANTIBODY CHARACTERIZATION**

Fig.1 Immunocytochemistry/ Immunofluorescence - Nup62/p62 antibody (8A12), HeLa cells

Fig.2 Western blot - Nup62/p62 antibody (8A12) , HeLa cell nuclear membrane fraction