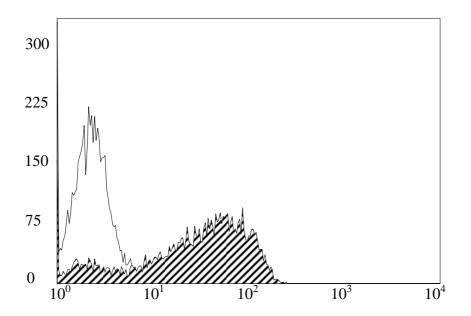

**Storage** Store at 4°C. or -20°C for long term storage.

**References** No known references at this time

For research use only. Not for clinical diagnosis.

ABS-070002 staining of feline peripheral blood

Mononuclear cells (PBMCs)

Manufactured by Ab Science, Inc.